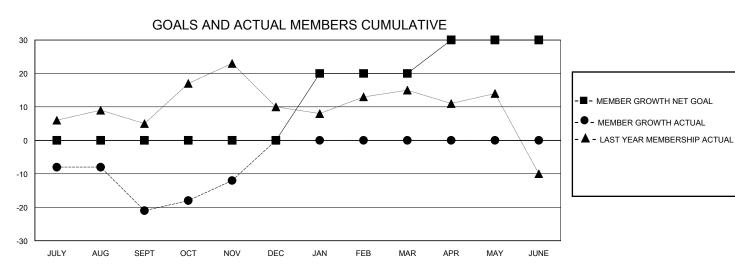

## MONTHLY MEMBERSHIP PROGRESS REPORT

District 34 B

GMT: LOCATION ALABAMA GMT CA

| •             |               |             |               |                               |                        |                         | •                                                  |  |
|---------------|---------------|-------------|---------------|-------------------------------|------------------------|-------------------------|----------------------------------------------------|--|
|               | Club          | s           |               | Members RESULTS FOR 2023-2024 |                        |                         |                                                    |  |
|               | RESULTS FOR   | R 2023-2024 |               |                               |                        |                         |                                                    |  |
| QUARTER       | NEW CLUB GOAL | NEW CLUBS   | DROPPED CLUBS | QUARTER MEME                  | BER GROWTH NET<br>GOAL | MEMBER GROWTH<br>ACTUAL | DROPPED<br>MEMBERS ACTUAL<br>(including transfers) |  |
| JULY/AUG/SEPT | 0             | 0           | 2             | JULY/AUG/SEPT                 | 0                      | 16                      | 34                                                 |  |
| OCT/NOV/DEC   | 0             | 0           | 0             | OCT/NOV/DEC                   | 0                      | 25                      | 8                                                  |  |
| JAN/FEB/MAR   | 1             | 0           | 0             | JAN/FEB/MAR                   | 20                     | 0                       | 0                                                  |  |
| APR/MAY/JUNE  | 0             | 0           | 0             | APR/MAY/JUNE                  | 10                     | 0                       | 0                                                  |  |